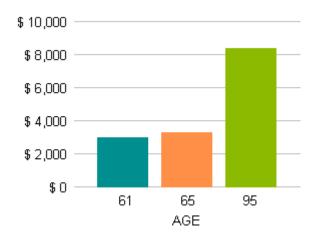

# Fluctuating Retirement Income Needs

Changes in lifestyle and inflation will affect how much you spend throughout your retirement.

TODAY: \$3,000

RETIREMENT: \$3,247

FINAL YEAR: \$8,391