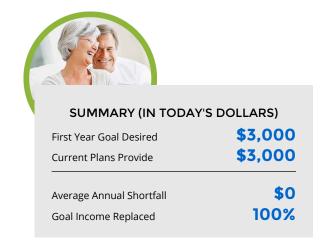

#### RESULTS AND RECOMMENDATIONS

Congratulations! Based on your current assumptions it appears that your annual retirement income objective of \$3,000 per year (in today's dollars) would likely be met on your current course.

#### POTENTIAL SOLUTIONS

Based on your current assumptions your retirement objective of \$3,000 will likely be met. You may be able to adjust some of the following assumptions and still meet your retirement goal: