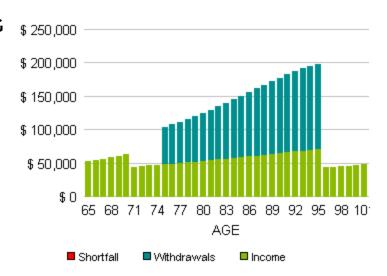

## SUMMARY OF POST-RETIREMENT DISTRIBUTION PHASE

| Year | Your<br>Age | Spouse<br>Age | Social<br>Security | Wages,<br>Pension &<br>Other Income | Total After-Tax<br>Income @ 22.0% | Retirement<br>Income Needs | After-Tax<br>Withdrawal<br>Taxable | After-Tax<br>Withdrawal<br>Retirement | Total Savings<br>Balance | Annual Shortfall |
|------|-------------|---------------|--------------------|-------------------------------------|-----------------------------------|----------------------------|------------------------------------|---------------------------------------|--------------------------|------------------|
| 5    | 65          | 59            | 28,576             | 36,812                              | 51,946                            | 3,247                      | 0                                  | 0                                     | 1,086,844                | 0                |
| 6    | 66          | 60            | 29,148             | 38,653                              | 53,846                            | 3,312                      | 0                                  | 0                                     | 1,204,280                | 0                |
| 7    | 67          | 61            | 29,731             | 40,585                              | 55,828                            | 3,378                      | 0                                  | 0                                     | 1,330,038                | 0                |
| 8    | 68          | 62            | 30,325             | 42,615                              | 57,894                            | 3,446                      | 0                                  | 0                                     | 1,464,644                | 0                |
| 9    | 69          | 63            | 30,932             | 44,745                              | 60,049                            | 3,515                      | 0                                  | 0                                     | 1,608,654                | 0                |
| 10   | 70          | 64            | 31,550             | 46,983                              | 62,297                            | 3,585                      | 0                                  | 0                                     | 1,762,661                | 0                |
| 11   | 71          | 65            | 54,123             | 0                                   | 44,002                            | 3,657                      | 0                                  | 0                                     | 1,905,685                | 0                |
| 12   | 72          | 66            | 55,206             | 0                                   | 44,882                            | 3,730                      | 0                                  | 0                                     | 2,057,345                | 0                |
| 13   | 73          | 67            | 56,310             | 0                                   | 45,780                            | 3,805                      | 0                                  | 0                                     | 2,218,128                | 0                |
| 14   | 74          | 68            | 57,436             | 0                                   | 46,696                            | 3,881                      | 0                                  | 0                                     | 2,388,549                | 0                |
| 15   | 75          | 69            | 58,585             | 0                                   | 47,629                            | 4,222                      | 0                                  | 55,490                                | 2,551,550                | 0                |
| 16   | 76          | 70            | 59,757             | 0                                   | 48,582                            | 4,307                      | 0                                  | 58,571                                | 2,722,517                | 0                |
| 17   | 77          | 71            | 60,952             | 0                                   | 49,554                            | 4,393                      | 0                                  | 61,543                                | 2,901,843                | 0                |
| 18   | 78          | 72            | 62,171             | 0                                   | 50,545                            | 4,481                      | 0                                  | 64,939                                | 3,089,774                | 0                |
| 19   | 79          | 73            | 63,414             | 0                                   | 51,556                            | 4,570                      | 0                                  | 68,510                                | 3,286,636                | 0                |
| 20   | 80          | 74            | 64,682             | 0                                   | 52,587                            | 4,662                      | 0                                  | 72,261                                | 3,492,763                | 0                |
| 21   | 81          | 75            | 65,976             | 0                                   | 53,639                            | 4,755                      | 0                                  | 75,807                                | 3,708,618                | 0                |
| 22   | 82          | 76            | 67,296             | 0                                   | 54,711                            | 5,760                      | 0                                  | 79,921                                | 3,933,496                | 0                |
| 23   | 83          | 77            | 68,641             | 0                                   | 55,806                            | 5,875                      | 0                                  | 83,759                                | 4,168,793                | 0                |
| 24   | 84          | 78            | 70,014             | 0                                   | 56,922                            | 5,992                      | 0                                  | 88,256                                | 4,414,746                | 0                |
| 25   | 85          | 79            | 71,415             | 0                                   | 58,060                            | 6,112                      | 0                                  | 92,382                                | 4,671,910                | 0                |
| 26   | 86          | 80            | 72,843             | 0                                   | 59,221                            | 6,234                      | 0                                  | 96,636                                | 4,940,713                | 0                |
| 27   | 87          | 81            | 74,300             | 0                                   | 60,406                            | 6,359                      | 0                                  | 101,012                               | 5,221,597                | 0                |
| 28   | 88          | 82            | 75,786             | 0                                   | 61,614                            | 6,486                      | 0                                  | 104,728                               | 5,515,263                | 0                |
| 29   | 89          | 83            | 77,301             | 0                                   | 62,846                            | 6,616                      | 0                                  | 109,290                               | 5,821,980                | 0                |
| 30   | 90          | 84            | 78,848             | 0                                   | 64,103                            | 6,748                      | 0                                  | 112,999                               | 6,142,543                | 0                |
| 31   | 91          | 85            | 80,424             | 0                                   | 65,385                            | 6,883                      | 0                                  | 116,654                               | 6,477,540                | 0                |
| 32   | 92          | 86            | 82,033             | 0                                   | 66,693                            | 7,021                      | 0                                  | 120,219                               | 6,827,596                | 0                |
| 33   | 93          | 87            | 83,674             | 0                                   | 68,027                            | 7,161                      | 0                                  | 123,647                               | 7,193,376                | 0                |
| 34   | 94          | 88            | 85,347             | 0                                   | 69,387                            | 7,304                      | 0                                  | 125,547                               | 7,576,006                | 0                |
| 35   | 95          | 89            | 87,054             | 0                                   | 70,775                            | 7,451                      | 0                                  | 127,099                               | 7,976,317                | 0                |
| 36   |             | 90            | 52,797             | 0                                   | 42,924                            | 7,600                      | 0                                  | 0                                     | 8,404,598                | 0                |
| 37   |             | 91            | 53,853             | 0                                   | 43,783                            | 7,752                      | 0                                  | 0                                     | 8,854,743                | 0                |
| 38   |             | 92            | 54,930             | 0                                   | 44,658                            | 7,907                      | 0                                  | 0                                     | 9,327,854                | 0                |
| 39   |             | 93            | 56,029             | 0                                   | 45,551                            | 8,065                      | 0                                  | 0                                     | 9,825,091                | 0                |
| 40   |             | 94            | 57,149             | 0                                   | 46,462                            | 8,226                      | 0                                  | 0                                     | 10,347,670               | 0                |
| 41   |             | 95            | 58,292             | 0                                   | 47,392                            | 8,391                      | 0                                  | 0                                     | 10,896,871               | 0                |