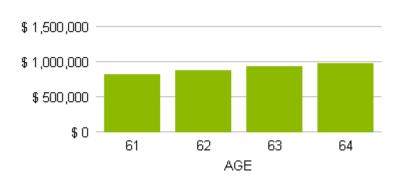

#### **ASSET ACCUMULATION**

With regular contributions to investment accounts and the power of compound growth, your portfolio could be worth \$977,232 by your target retirement age!

## **DETAILS OF PRE-RETIREMENT ACCUMULATION PHASE**

| Year | Your Age | Spouse<br>Age | Taxable Accounts<br>Beginning Balance | Annual Taxable<br>Savings | Taxable Return<br>@ 4.7% | Retirement Accounts<br>Beginning Balance | Annual<br>Retirement<br>Savings | Retirement<br>Return @ 6.0% | Total Ending Balance |
|------|----------|---------------|---------------------------------------|---------------------------|--------------------------|------------------------------------------|---------------------------------|-----------------------------|----------------------|
| 1    | 61       | 55            | 0                                     | 0                         | 0                        | 774,000                                  | 15                              | 46,441                      | 820,456              |
| 2    | 62       | 56            | 0                                     | 0                         | 0                        | 820,456                                  | 16                              | 49,228                      | 869,700              |
| 3    | 63       | 57            | 0                                     | 0                         | 0                        | 869,700                                  | 17                              | 52,183                      | 921,899              |
| 4    | 64       | 58            | 0                                     | 0                         | 0                        | 921,899                                  | 17                              | 55,315                      | 977,232              |