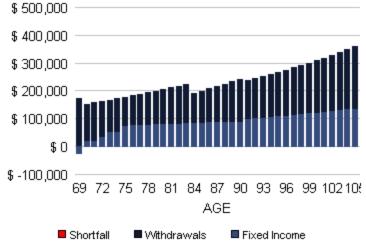

#### **RESULTS AND RECOMMENDATIONS**

Congratulations! Based on your current assumptions it appears that your annual retirement income objective of \$144,004 per year (in today's dollars) would likely be met on your current course.

### POTENTIAL SOLUTIONS

Based on your current assumptions your retirement objective of \$144,004 will likely be met. You may be able to adjust some of the following assumptions and still meet your retirement goal:

- Increase your income expectations.
- Reduce your investment risk.
- Consider retiring sooner.
- Increase the legacy to your heirs.

| INCOME SUMMARY (TODAY'S \$) |           |  |  |  |  |  |  |  |
|-----------------------------|-----------|--|--|--|--|--|--|--|
| First Year Goal Desired     | \$144,004 |  |  |  |  |  |  |  |
| Current Plans Provide       | \$144,004 |  |  |  |  |  |  |  |
| Average Annual Shortfall    | \$0       |  |  |  |  |  |  |  |
| Goal Income Replaced        | 100%      |  |  |  |  |  |  |  |
| Gross Income Replaced       | 68%       |  |  |  |  |  |  |  |
|                             |           |  |  |  |  |  |  |  |

#### SUMMARY OF POST-RETIREMENT DISTRIBUTION PHASE

| Year | Your<br>Age | Spouse<br>Age | Social<br>Security | Annual<br>Pension<br>Payments | Wages &<br>Other Income<br>Less Expenses | Total After-<br>Tax Income @<br>17.0% | Retirement<br>Income Needs | After-Tax<br>Withdrawal<br>Investments | After-Tax<br>Withdrawal<br>Qualified/Roth | Total<br>Retirement<br>Savings Balance | Annual<br>Shortfall |
|------|-------------|---------------|--------------------|-------------------------------|------------------------------------------|---------------------------------------|----------------------------|----------------------------------------|-------------------------------------------|----------------------------------------|---------------------|
| 2    | 69          | 59            | 0                  | 0                             | -25,147                                  | -25,147                               | 148,324                    | 173,472                                | 0                                         | 2,469,744                              | 0                   |
| 3    | 70          | 60            | 53,060             | 0                             | -26,656                                  | 18,737                                | 152,774                    | 134,037                                | 0                                         | 2,497,370                              | 0                   |
| 4    | 71          | 61            | 54,122             | 0                             | -28,256                                  | 18,045                                | 157,357                    | 139,312                                | 0                                         | 2,522,836                              | 0                   |
| 5    | 72          | 62            | 55,204             | 20,000                        | -29,951                                  | 33,876                                | 162,078                    | 25,413                                 | 102,789                                   | 2,539,732                              | 0                   |
| 6    | 73          | 63            | 78,368             | 20,600                        | -31,748                                  | 52,393                                | 166,940                    | 0                                      | 114,547                                   | 2,569,845                              | 0                   |
| 7    | 74          | 64            | 79,935             | 21,218                        | -33,653                                  | 52,342                                | 171,948                    | 0                                      | 119,606                                   | 2,595,543                              | 0                   |
| 8    | 75          | 65            | 81,534             | 21,855                        | -14,007                                  | 73,885                                | 177,107                    | 0                                      | 103,222                                   | 2,644,162                              | 0                   |
| 9    | 76          | 66            | 83,164             | 22,510                        | -14,847                                  | 74,983                                | 182,420                    | 0                                      | 107,437                                   | 2,690,750                              | 0                   |
| 10   | 77          | 67            | 84,828             | 23,185                        | -15,738                                  | 76,076                                | 187,893                    | 0                                      | 111,817                                   | 2,734,954                              | 0                   |
| 11   | 78          | 68            | 86,524             | 23,881                        | -16,682                                  | 77,160                                | 193,529                    | 0                                      | 116,369                                   | 2,776,383                              | 0                   |
| 12   | 79          | 69            | 88,255             | 24,597                        | -17,683                                  | 78,235                                | 199,335                    | 0                                      | 121,101                                   | 2,814,612                              | 0                   |
| 13   | 80          | 70            | 90,020             | 25,335                        | -18,744                                  | 79,296                                | 205,315                    | 0                                      | 126,019                                   | 2,849,176                              | 0                   |
| 14   | 81          | 71            | 91,820             | 26,095                        | -19,869                                  | 80,343                                | 211,475                    | 0                                      | 131,132                                   | 2,879,569                              | 0                   |
| 15   | 82          | 72            | 93,657             | 26,878                        | -21,061                                  | 81,371                                | 217,819                    | 0                                      | 136,448                                   | 2,905,236                              | 0                   |
| 16   | 83          | 73            | 95,530             | 27,685                        | -22,325                                  | 82,379                                | 224,354                    | 0                                      | 141,974                                   | 2,925,576                              | 0                   |
| 17   | 84          | 74            | 97,440             | 28,515                        | -23,664                                  | 83,364                                | 192,565                    | 0                                      | 109,201                                   | 2,989,589                              | 0                   |
| 18   | 85          | 75            | 99,389             | 29,371                        | -25,084                                  | 84,321                                | 198,342                    | 0                                      | 115,108                                   | 3,051,618                              | 0                   |
| 19   | 86          | 76            | 101,377            | 30,252                        | -26,589                                  | 85,248                                | 204,292                    | 0                                      | 122,183                                   | 3,111,026                              | 0                   |
| 20   | 87          | 77            | 103,404            | 31,159                        | -28,184                                  | 86,140                                | 210,421                    | 0                                      | 129,313                                   | 3,167,364                              | 0                   |
| 21   | 88          | 78            | 105,473            | 32,094                        | -29,875                                  | 86,994                                | 216,733                    | 0                                      | 136,736                                   | 3,220,088                              | 0                   |
| 22   | 89          | 79            | 107,582            | 33,057                        | -31,668                                  | 87,806                                | 223,235                    | 0                                      | 144,966                                   | 3,268,486                              | 0                   |
| 23   | 90          | 80            | 109,734            | 34,049                        | -33,568                                  | 88,569                                | 229,932                    | 0                                      | 153,098                                   | 3,311,981                              | 0                   |
| 24   |             | 81            | 80,422             | 35,070                        | 0                                        | 97,909                                | 236,830                    | 42,389                                 | 96,533                                    | 3,374,006                              | 0                   |
| 25   |             | 82            | 82,030             | 36,122                        | 0                                        | 100,158                               | 243,935                    | 1,048                                  | 142,729                                   | 3,425,065                              | 0                   |
| 26   |             | 83            | 83,671             | 37,206                        | 0                                        | 102,461                               | 251,253                    | 0                                      | 148,792                                   | 3,473,004                              | 0                   |
| 27   |             | 84            | 85,344             | 38,322                        | 0                                        | 104,819                               | 258,791                    | 0                                      | 153,972                                   | 3,517,621                              | 0                   |
| 28   |             | 85            | 87,051             | 39,472                        | 0                                        | 107,234                               | 266,555                    | 0                                      | 159,321                                   | 3,558,465                              | 0                   |
| 29   |             | 86            | 88,792             | 40,656                        | 0                                        | 109,706                               | 274,551                    | 0                                      | 164,845                                   | 3,595,046                              | 0                   |
| 30   |             | 87            | 90,568             | 41,876                        | 0                                        | 112,238                               | 282,788                    | 0                                      | 170,550                                   | 3,626,833                              | 0                   |
| 31   |             | 88            | 92,379             | 43,132                        | 0                                        | 114,830                               | 291,271                    | 0                                      | 176,441                                   | 3,653,251                              | 0                   |
| 32   |             | 89            | 94,227             | 44,426                        | 0                                        | 117,485                               | 300,010                    | 0                                      | 182,525                                   | 3,673,675                              | 0                   |
| 33   |             | 90            | 96,112             | 45,759                        | 0                                        | 120,203                               | 309,010                    | 0                                      | 188,807                                   | 3,687,431                              | 0                   |
| 34   |             | 91            | 98,034             | 47,131                        | 0                                        | 122,987                               | 318,280                    | 0                                      | 195,293                                   | 3,693,787                              | 0                   |
| 35   |             | 92            | 99,994             | 48,545                        | 0                                        | 125,838                               | 327,829                    | 0                                      | 201,991                                   | 3,691,954                              | 0                   |
| 36   |             | 93            | 101,994            | 50,002                        | 0                                        | 128,758                               | 337,663                    | 0                                      | 208,906                                   | 3,681,079                              | 0                   |
| 37   |             | 94            | 104,034            | 51,502                        | 0                                        | 131,748                               | 347,793                    | 0                                      | 216,046                                   | 3,660,237                              | 0                   |
| 38   |             | 95            | 106,115            | 53,047                        | 0                                        | 134,810                               | 358,227                    | 0                                      | 223,417                                   | 3,628,434                              | 0                   |