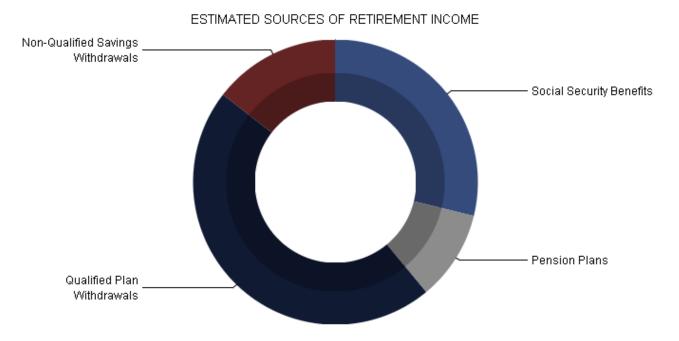

#### SOURCES OF RETIREMENT INCOME

Today, two traditional sources of retirement income - Social Security and company pension plans are figuring less and less in people's retirement planning. By some estimates\* these two sources will provide just 20 to 25 percent of what those in the middle-to-upper income group will need to live comfortably when they retire. The forecast is cloudy for Social Security. Some actuaries believe either the system is going broke and will be out of business before today's younger workers come close to retirement age, or Social Security will provide only a marginal contribution to the incomes of those other than the poorest retirees.