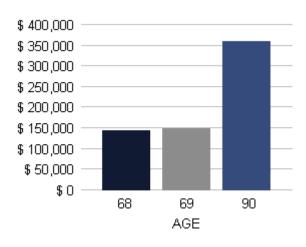

| TODAY:             | \$144,004 |
|--------------------|-----------|
| RETIREMENT:        | \$148,324 |
| END OF RETIREMENT: | \$358,227 |