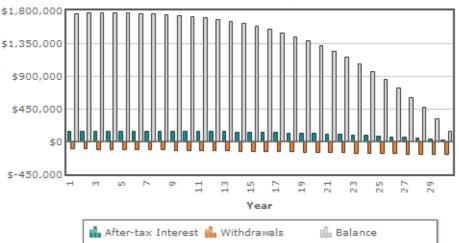

### ANALYSIS

Your money will continue past the maximum 30 years displayed here.

Lump Sum Savings Detail

|   | Year | Beginning<br>Balance | Annual Interest<br>@ 8.00% | Taxes @ 22.00% | Withdrawals | Ending Balance |
|---|------|----------------------|----------------------------|----------------|-------------|----------------|
| - | 1    | \$1,750,000          | \$140,248                  | \$30,854       | \$-102,940  | \$1,756,453    |
|   | 2    | 1,756,453            | 140,702                    | 30,954         | -105,018    | 1,761,182      |
|   | 3    | 1,761,182            | 141,012                    | 31,023         | -107,138    | 1,764,034      |
|   | 4    | 1,764,034            | 141,166                    | 31,057         | -109,300    | 1,764,843      |
|   | 5    | 1,764,843            | 141,151                    | 31,053         | -111,506    | 1,763,435      |
|   | 6    | 1,763,435            | 140,951                    | 31,009         | -113,757    | 1,759,620      |
|   | 7    | 1,759,620            | 140,552                    | 30,921         | -116,053    | 1,753,197      |
|   | 8    | 1,753,197            | 139,936                    | 30,786         | -118,396    | 1,743,952      |

| 9  | 1,743,952 | 139,086  | 30,599  | -120,785   | 1,731,654 |
|----|-----------|----------|---------|------------|-----------|
| 10 | 1,731,654 | 137,983  | 30,356  | -123,223   | 1,716,057 |
| 11 | 1,716,057 | 136,607  | 30,053  | -125,711   | 1,696,900 |
| 12 | 1,696,900 | 134,935  | 29,686  | -128,248   | 1,673,902 |
| 13 | 1,673,902 | 132,945  | 29,248  | -130,837   | 1,646,763 |
| 14 | 1,646,763 | 130,613  | 28,735  | -133,477   | 1,615,163 |
| 15 | 1,615,163 | 127,911  | 28,140  | -136,172   | 1,578,763 |
| 16 | 1,578,763 | 124,812  | 27,459  | -138,920   | 1,537,196 |
| 17 | 1,537,196 | 121,286  | 26,683  | -141,724   | 1,490,075 |
| 18 | 1,490,075 | 117,300  | 25,806  | -144,585   | 1,436,985 |
| 19 | 1,436,985 | 112,821  | 24,821  | -147,503   | 1,377,482 |
| 20 | 1,377,482 | 107,812  | 23,719  | -150,480   | 1,311,095 |
| 21 | 1,311,095 | 102,233  | 22,491  | -153,518   | 1,237,319 |
| 22 | 1,237,319 | 96,044   | 21,130  | -156,616   | 1,155,617 |
| 23 | 1,155,617 | 89,200   | 19,624  | -159,777   | 1,065,416 |
| 24 | 1,065,416 | 81,654   | 17,964  | -163,002   | 966,104   |
| 25 | 966,104   | 73,356   | 16,138  | -166,293   | 857,029   |
| 26 | 857,029   | 64,251   | 14,135  | -169,649   | 737,495   |
| 27 | 737,495   | 54,283   | 11,942  | -173,073   | 606,763   |
| 28 | 606,763   | 43,390   | 9,546   | -176,567   | 464,040   |
| 29 | 464,040   | 31,507   | 6,932   | -180,131   | 308,485   |
| 30 | \$308,485 | \$18,566 | \$4,084 | \$-183,766 | \$139,200 |