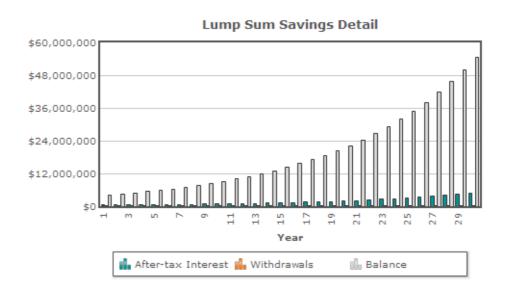

## **ANALYSIS**

Your money will continue past the maximum 30 years displayed here.

| Year | Beginning<br>Balance | Annual Interest<br>@ 9.00% | Taxes @ 0.00% | Withdrawals | Ending Balance |
|------|----------------------|----------------------------|---------------|-------------|----------------|
| 1    | \$3,700,000          | \$347,086                  | \$0           | \$-0        | \$4,047,086    |
| 2    | 4,047,086            | 379,645                    | 0             | 0           | 4,426,730      |
| 3    | 4,426,730            | 415,258                    | 0             | 0           | 4,841,988      |
| 4    | 4,841,988            | 454,212                    | 0             | 0           | 5,296,200      |
| 5    | 5,296,200            | 496,820                    | 0             | 0           | 5,793,020      |
| 6    | 5,793,020            | 543,425                    | 0             | 0           | 6,336,445      |
| 7    | 6,336,445            | 594,402                    | 0             | 0           | 6,930,847      |
| 8    | 6,930,847            | 650,161                    | 0             | 0           | 7,581,009      |

|                                             | 2,159<br>70,021<br>20,852 |
|---------------------------------------------|---------------------------|
| 10 8,292,159 777,862 0 0 9,07               |                           |
|                                             | 0,852                     |
| 11 9,070,021 850,831 0 0 9,92               |                           |
| 12 9,920,852 930,644 0 0 10,85              | 1,496                     |
| 13 10,851,496 1,017,945 0 0 11,86           | 9,441                     |
| 14 11,869,441 1,113,435 0 0 12,98           | 2,877                     |
| 15 12,982,877 1,217,883 0 0 14,20           | 0,760                     |
| 16 14,200,760 1,332,129 0 0 15,53           | 2,889                     |
| 17 15,532,889 1,457,092 0 0 16,98           | 9,981                     |
| 18 16,989,981 1,593,777 0 0 18,58           | 3,759                     |
| 19 18,583,759 1,743,285 0 0 20,32           | 7,044                     |
| 20 20,327,044 1,906,817 0 0 22,23           | 3,861                     |
| 21 22,233,861 2,085,689 0 0 24,31           | 9,550                     |
| 22 24,319,550 2,281,342 0 0 26,60           | 0,892                     |
| 23 26,600,892 2,495,347 0 0 29,09           | 6,239                     |
| 24 29,096,239 2,729,428 0 0 31,82           | 5,667                     |
| 25 31,825,667 2,985,467 0 0 34,81           | 1,134                     |
| 26 34,811,134 3,265,524 0 0 38,07           | 6,658                     |
| 27 38,076,658 3,571,853 0 0 41,64           | 8,511                     |
| 28 41,648,511 3,906,918 0 0 45,55           | 5,429                     |
| 29 45,555,429 4,273,413 0 0 49,82           | 8,843                     |
| 30 \$49,828,843 \$4,674,289 \$0 \$0 \$54,50 | 3,132                     |