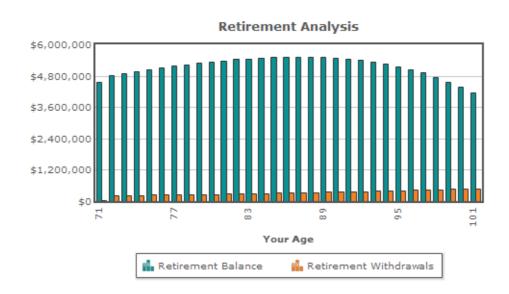

## **ANALYSIS**

Congratulations!!! It appears that you have saved enough to meet your goal. In fact, it appears that at age 102 you will still have \$3,649,977 in your retirement accounts.

| Age | Salary @<br>3.0% | Beginning<br>Retirement<br>Balance | Interest<br>Pre-Ret<br>6.0%<br>Post-Ret<br>6.0% | Current<br>Savings | Desired<br>Retirement<br>Income<br>82.0% | Pension<br>Income | Social<br>Security<br>Income | Retirement<br>Account<br>Withdrawal<br>s | Ending<br>Retirement<br>Balance |
|-----|------------------|------------------------------------|-------------------------------------------------|--------------------|------------------------------------------|-------------------|------------------------------|------------------------------------------|---------------------------------|
| 71  | \$240,000        | \$4,280,000                        | \$256,800                                       | \$0                | \$0                                      | \$0               | \$0                          | \$0                                      | \$4,536,800                     |
| 72  | 0                | 4,536,800                          | 272,208                                         | 0                  | 202,704                                  | 0                 | 0                            | 202,704                                  | 4,606,304                       |
| 73  | 0                | 4,606,304                          | 276,378                                         | 0                  | 208,785                                  | 0                 | 0                            | 208,785                                  | 4,673,897                       |
| 74  | 0                | 4,673,897                          | 280,434                                         | 0                  | 215,049                                  | 0                 | 0                            | 215,049                                  | 4,739,282                       |
| 75  | 0                | 4,739,282                          | 284,357                                         | 0                  | 221,500                                  | 0                 | 0                            | 221,500                                  | 4,802,139                       |

| 76  | 0   | 4,802,139   | 288,128   | 0   | 228,145   | 0   | 0   | 228,145   | 4,862,122   |
|-----|-----|-------------|-----------|-----|-----------|-----|-----|-----------|-------------|
| 77  | 0   | 4,862,122   | 291,727   | 0   | 234,989   | 0   | 0   | 234,989   | 4,918,860   |
| 78  | 0   | 4,918,860   | 295,132   | 0   | 242,039   | 0   | 0   | 242,039   | 4,971,953   |
| 79  | 0   | 4,971,953   | 298,317   | 0   | 249,300   | 0   | 0   | 249,300   | 5,020,969   |
| 80  | 0   | 5,020,969   | 301,258   | 0   | 256,779   | 0   | 0   | 256,779   | 5,065,448   |
| 81  | 0   | 5,065,448   | 303,927   | 0   | 264,483   | 0   | 0   | 264,483   | 5,104,892   |
| 82  | 0   | 5,104,892   | 306,294   | 0   | 272,417   | 0   | 0   | 272,417   | 5,138,769   |
| 83  | 0   | 5,138,769   | 308,326   | 0   | 280,590   | 0   | 0   | 280,590   | 5,166,505   |
| 84  | 0   | 5,166,505   | 309,990   | 0   | 289,007   | 0   | 0   | 289,007   | 5,187,488   |
| 85  | 0   | 5,187,488   | 311,249   | 0   | 297,678   | 0   | 0   | 297,678   | 5,201,059   |
| 86  | 0   | 5,201,059   | 312,064   | 0   | 306,608   | 0   | 0   | 306,608   | 5,206,515   |
| 87  | 0   | 5,206,515   | 312,391   | 0   | 315,806   | 0   | 0   | 315,806   | 5,203,100   |
| 88  | 0   | 5,203,100   | 312,186   | 0   | 325,280   | 0   | 0   | 325,280   | 5,190,005   |
| 89  | 0   | 5,190,005   | 311,400   | 0   | 335,039   | 0   | 0   | 335,039   | 5,166,367   |
| 90  | 0   | 5,166,367   | 309,982   | 0   | 345,090   | 0   | 0   | 345,090   | 5,131,259   |
| 91  | 0   | 5,131,259   | 307,876   | 0   | 355,443   | 0   | 0   | 355,443   | 5,083,692   |
| 92  | 0   | 5,083,692   | 305,021   | 0   | 366,106   | 0   | 0   | 366,106   | 5,022,607   |
| 93  | 0   | 5,022,607   | 301,356   | 0   | 377,089   | 0   | 0   | 377,089   | 4,946,874   |
| 94  | 0   | 4,946,874   | 296,812   | 0   | 388,402   | 0   | 0   | 388,402   | 4,855,285   |
| 95  | 0   | 4,855,285   | 291,317   | 0   | 400,054   | 0   | 0   | 400,054   | 4,746,548   |
| 96  | 0   | 4,746,548   | 284,793   | 0   | 412,055   | 0   | 0   | 412,055   | 4,619,286   |
| 97  | 0   | 4,619,286   | 277,157   | 0   | 424,417   | 0   | 0   | 424,417   | 4,472,026   |
| 98  | 0   | 4,472,026   | 268,322   | 0   | 437,150   | 0   | 0   | 437,150   | 4,303,198   |
| 99  | 0   | 4,303,198   | 258,192   | 0   | 450,264   | 0   | 0   | 450,264   | 4,111,125   |
| 100 | 0   | 4,111,125   | 246,668   | 0   | 463,772   | 0   | 0   | 463,772   | 3,894,021   |
| 101 | \$0 | \$3,894,021 | \$233,641 | \$0 | \$477,685 | \$0 | \$0 | \$477,685 | \$3,649,977 |
|     |     |             |           |     |           |     |     |           |             |