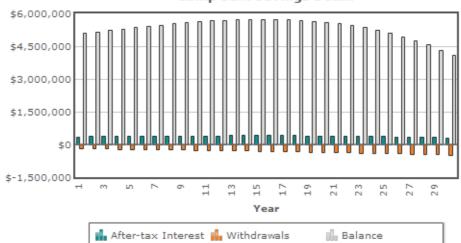

## ANALYSIS

Your money will continue past the maximum 30 years displayed here.

Lump Sum Savings Detail

| Year  | Beginning<br>Balance | Annual Interest<br>@ 7.00% | Taxes @ 20.00% | Withdrawals | Ending Balance |
|-------|----------------------|----------------------------|----------------|-------------|----------------|
| <br>1 | \$5,000,000          | \$352,421                  | \$70,484       | \$-206,829  | \$5,075,108    |
| 2     | 5,075,108            | 357,612                    | 71,522         | -213,119    | 5,148,079      |
| 3     | 5,148,079            | 362,643                    | 72,529         | -219,602    | 5,218,591      |
| 4     | 5,218,591            | 367,491                    | 73,498         | -226,281    | 5,286,303      |
| 5     | 5,286,303            | 372,131                    | 74,426         | -233,164    | 5,350,845      |
| 6     | 5,350,845            | 376,537                    | 75,307         | -240,255    | 5,411,819      |
| 7     | 5,411,819            | 380,680                    | 76,136         | -247,563    | 5,468,800      |
| 8     | 5,468,800            | 384,529                    | 76,906         | -255,093    | 5,521,330      |

| 9  | 5,521,330   | 388,050   | 77,610   | -262,852   | 5,568,918   |
|----|-------------|-----------|----------|------------|-------------|
| 10 | 5,568,918   | 391,209   | 78,242   | -270,847   | 5,611,039   |
| 11 | 5,611,039   | 393,967   | 78,793   | -279,085   | 5,647,128   |
| 12 | 5,647,128   | 396,284   | 79,257   | -287,573   | 5,676,581   |
| 13 | 5,676,581   | 398,116   | 79,623   | -296,320   | 5,698,754   |
| 14 | 5,698,754   | 399,417   | 79,883   | -305,333   | 5,712,954   |
| 15 | 5,712,954   | 400,136   | 80,027   | -314,620   | 5,718,443   |
| 16 | 5,718,443   | 400,220   | 80,044   | -324,190   | 5,714,429   |
| 17 | 5,714,429   | 399,612   | 79,922   | -334,050   | 5,700,068   |
| 18 | 5,700,068   | 398,251   | 79,650   | -344,211   | 5,674,459   |
| 19 | 5,674,459   | 396,072   | 79,214   | -354,680   | 5,636,636   |
| 20 | 5,636,636   | 393,006   | 78,601   | -365,468   | 5,585,573   |
| 21 | 5,585,573   | 388,978   | 77,796   | -376,584   | 5,520,172   |
| 22 | 5,520,172   | 383,910   | 76,782   | -388,038   | 5,439,261   |
| 23 | 5,439,261   | 377,716   | 75,543   | -399,841   | 5,341,593   |
| 24 | 5,341,593   | 370,306   | 74,061   | -412,002   | 5,225,836   |
| 25 | 5,225,836   | 361,586   | 72,317   | -424,534   | 5,090,571   |
| 26 | 5,090,571   | 351,452   | 70,290   | -437,446   | 4,934,286   |
| 27 | 4,934,286   | 339,796   | 67,959   | -450,752   | 4,755,371   |
| 28 | 4,755,371   | 326,501   | 65,300   | -464,462   | 4,552,110   |
| 29 | 4,552,110   | 311,444   | 62,289   | -478,589   | 4,322,676   |
| 30 | \$4,322,676 | \$294,493 | \$58,899 | \$-493,146 | \$4,065,125 |