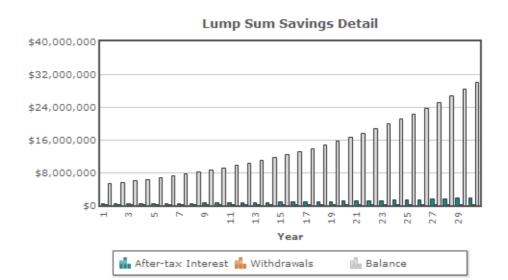

## **ANALYSIS**

Your money will continue past the maximum 30 years displayed here.

| Month | Beginning<br>Balance | Annual Interest<br>@ 6.00% | Taxes @ 0.00% | Withdrawals | Ending Balance |
|-------|----------------------|----------------------------|---------------|-------------|----------------|
| 1     | \$5,000,000          | \$25,000                   | \$0           | \$-0        | \$5,025,000    |
| 2     | 5,025,000            | 25,125                     | 0             | 0           | 5,050,125      |
| 3     | 5,050,125            | 25,251                     | 0             | 0           | 5,075,376      |
| 4     | 5,075,376            | 25,377                     | 0             | 0           | 5,100,753      |
| 5     | 5,100,753            | 25,504                     | 0             | 0           | 5,126,256      |
| 6     | 5,126,256            | 25,631                     | 0             | 0           | 5,151,888      |
| 7     | 5,151,888            | 25,759                     | 0             | 0           | 5,177,647      |
| 8     | 5,177,647            | 25,888                     | 0             | 0           | 5,203,535      |