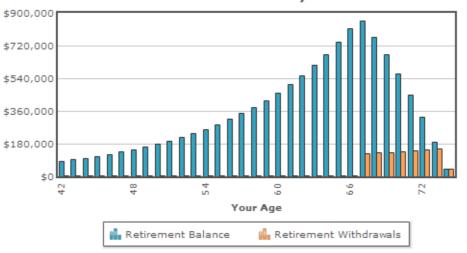

## ANALYSIS

It appears that your current savings will only provide enough income to age 74. To provide the income you desire, you will need to save an additional \$11,975 per year (7.0% of your income) before tax or \$998 a month.

## **Retirement Analysis**

| _ | Age | Salary @<br>3.0% | Beginning<br>Retirement<br>Balance | Interest<br>Pre-Ret<br>10.0%<br>Post-Ret<br>5.0% | Current<br>Savings | Desired<br>Retirement<br>Income<br>75.0% | Pension<br>Income | Social<br>Security<br>Income | Retirement<br>Account<br>Withdrawal<br>S | Ending<br>Retirement<br>Balance |
|---|-----|------------------|------------------------------------|--------------------------------------------------|--------------------|------------------------------------------|-------------------|------------------------------|------------------------------------------|---------------------------------|
|   | 42  | \$170,942        | \$75,000                           | \$7,500                                          | \$0                | \$0                                      | \$0               | \$0                          | \$0                                      | \$82,500                        |
|   | 43  | 176,070          | 82,500                             | 8,250                                            | 0                  | 0                                        | 0                 | 0                            | 0                                        | 90,750                          |
|   | 44  | 181,352          | 90,750                             | 9,075                                            | 0                  | 0                                        | 0                 | 0                            | 0                                        | 99,825                          |
|   | 45  | 186,793          | 99,825                             | 9,982                                            | 0                  | 0                                        | 0                 | 0                            | 0                                        | 109,808                         |
|   | 46  | 192,397          | 109,808                            | 10,981                                           | 0                  | 0                                        | 0                 | 0                            | 0                                        | 120,788                         |
|   | 47  | 198,169          | 120,788                            | 12,079                                           | 0                  | 0                                        | 0                 | 0                            | 0                                        | 132,867                         |
|   | 48  | 204,114          | 132,867                            | 13,287                                           | 0                  | 0                                        | 0                 | 0                            | 0                                        | 146,154                         |
|   | 49  | 210,237          | 146,154                            | 14,615                                           | 0                  | 0                                        | 0                 | 0                            | 0                                        | 160,769                         |
|   | 50  | 216,544          | 160,769                            | 16,077                                           | 0                  | 0                                        | 0                 | 0                            | 0                                        | 176,846                         |

.

| 51 | 223,041 | 176,846 | 17,685 | 0   | 0         | 0   | 0         | 0       | 194,531 |
|----|---------|---------|--------|-----|-----------|-----|-----------|---------|---------|
| 52 | 229,732 | 194,531 | 19,453 | 0   | 0         | 0   | 0         | 0       | 213,984 |
| 53 | 236,624 | 213,984 | 21,398 | 0   | 0         | 0   | 0         | 0       | 235,382 |
| 54 | 243,722 | 235,382 | 23,538 | 0   | 0         | 0   | 0         | 0       | 258,920 |
| 55 | 251,034 | 258,920 | 25,892 | 0   | 0         | 0   | 0         | 0       | 284,812 |
| 56 | 258,565 | 284,812 | 28,481 | 0   | 0         | 0   | 0         | 0       | 313,294 |
| 57 | 266,322 | 313,294 | 31,329 | 0   | 0         | 0   | 0         | 0       | 344,623 |
| 58 | 274,312 | 344,623 | 34,462 | 0   | 0         | 0   | 0         | 0       | 379,085 |
| 59 | 282,541 | 379,085 | 37,909 | 0   | 0         | 0   | 0         | 0       | 416,994 |
| 60 | 291,017 | 416,994 | 41,699 | 0   | 0         | 0   | 0         | 0       | 458,693 |
| 61 | 299,748 | 458,693 | 45,869 | 0   | 0         | 0   | 0         | 0       | 504,562 |
| 62 | 308,740 | 504,562 | 50,456 | 0   | 0         | 0   | 0         | 0       | 555,019 |
| 63 | 318,002 | 555,019 | 55,502 | 0   | 0         | 0   | 0         | 0       | 610,521 |
| 64 | 327,543 | 610,521 | 61,052 | 0   | 0         | 0   | 0         | 0       | 671,573 |
| 65 | 337,369 | 671,573 | 67,157 | 0   | 0         | 0   | 0         | 0       | 738,730 |
| 66 | 347,490 | 738,730 | 73,873 | 0   | 0         | 0   | 0         | 0       | 812,603 |
| 67 | 0       | 812,603 | 40,630 | 0   | 268,436   | 0   | 143,767   | 124,669 | 728,564 |
| 68 | 0       | 728,564 | 36,428 | 0   | 276,489   | 0   | 148,080   | 128,409 | 636,584 |
| 69 | 0       | 636,584 | 31,829 | 0   | 284,784   | 0   | 152,523   | 132,261 | 536,152 |
| 70 | 0       | 536,152 | 26,808 | 0   | 293,327   | 0   | 157,098   | 136,229 | 426,730 |
| 71 | 0       | 426,730 | 21,337 | 0   | 302,127   | 0   | 161,811   | 140,316 | 307,751 |
| 72 | 0       | 307,751 | 15,388 | 0   | 311,191   | 0   | 166,666   | 144,525 | 178,613 |
| 73 | 0       | 178,613 | 8,931  | 0   | 320,527   | 0   | 171,666   | 148,861 | 38,683  |
| 74 | 0       | 38,683  | 1,934  | 0   | 330,142   | 0   | 176,815   | 40,617  | 0       |
| 75 | 0       | 0       | 0      | 0   | 340,047   | 0   | 182,120   | 0       | 0       |
| 76 | 0       | 0       | 0      | 0   | 350,248   | 0   | 187,584   | 0       | 0       |
| 77 | 0       | 0       | 0      | 0   | 360,755   | 0   | 193,211   | 0       | 0       |
| 78 | 0       | 0       | 0      | 0   | 371,578   | 0   | 199,007   | 0       | 0       |
| 79 | 0       | 0       | 0      | 0   | 382,725   | 0   | 204,978   | 0       | 0       |
| 80 | 0       | 0       | 0      | 0   | 394,207   | 0   | 211,127   | 0       | 0       |
| 81 | 0       | 0       | 0      | 0   | 406,033   | 0   | 217,461   | 0       | 0       |
| 82 | 0       | 0       | 0      | 0   | 418,214   | 0   | 223,985   | 0       | 0       |
| 83 | 0       | 0       | 0      | 0   | 430,761   | 0   | 230,704   | 0       | 0       |
| 84 | 0       | 0       | 0      | 0   | 443,684   | 0   | 237,625   | 0       | 0       |
| 85 | 0       | 0       | 0      | 0   | 456,994   | 0   | 244,754   | 0       | 0       |
| 86 | \$0     | \$0     | \$0    | \$0 | \$470,704 | \$0 | \$252,097 | \$0     | \$0     |