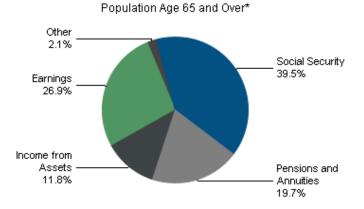

### SOURCES OF RETIREMENT INCOME

Today, two traditional sources of retirement income - Social Security and company pension plans are figuring less and less in people's retirement planning. By some estimates\* these two sources will provide just 20 to 25 percent of what those in the middle-to-upper income group will need to live comfortably when they retire. The forecast is cloudy for Social Security. Some actuaries believe either the system is going broke and will be out of business before today's younger workers come close to retirement age, or Social Security will provide only a marginal contribution to the incomes of those other than the poorest retirees.

Estimated Sources of Income

#### \*Source: EBRI Databook on Employee Benefits