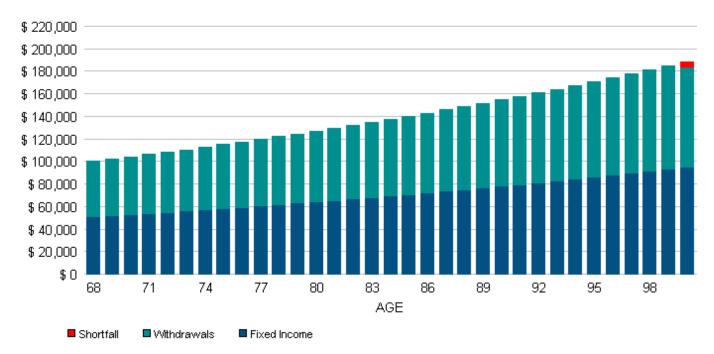

### **RESULTS AND RECOMMENDATIONS**

Based on your current assumptions it appears that your annual after-tax retirement objective of \$100,000 per year (in today's dollars) would not likely be met. The sooner you take action to address your shortfall the easier it will be to adjust your finances and/or expectations.

| INCOME SUMMARY (TODAY'S \$) |           |  |  |  |  |  |  |
|-----------------------------|-----------|--|--|--|--|--|--|
| First Year Goal Desired     | \$100,000 |  |  |  |  |  |  |
| Current Plans Provide       | \$99,936  |  |  |  |  |  |  |
|                             |           |  |  |  |  |  |  |
| Average Annual Shortfall    | \$64      |  |  |  |  |  |  |
| Goal Income Replaced        | 100%      |  |  |  |  |  |  |
| Gross Income Replaced       | 100%      |  |  |  |  |  |  |
|                             |           |  |  |  |  |  |  |

#### SUMMARY OF POST-RETIREMENT DISTRIBUTION PHASE

| Year | Your<br>Age | Spouse<br>Age | Social<br>Security | Annual<br>Pension<br>Payments | Wages &<br>Other Income<br>Less Expenses | Total After-<br>Tax Income @<br>12.0% | Retirement<br>Income Needs | After-Tax<br>Withdrawal<br>Investments | After-Tax<br>Withdrawal<br>Qualified/Roth | Total<br>Retirement<br>Savings Balance | Annual<br>Shortfall |
|------|-------------|---------------|--------------------|-------------------------------|------------------------------------------|---------------------------------------|----------------------------|----------------------------------------|-------------------------------------------|----------------------------------------|---------------------|
| 1    | 68          | 68            | 49,920             | 0                             | 0                                        | 49,920                                | 100,000                    | 50,080                                 | 0                                         | 1,206,516                              | 0                   |
| 2    | 69          | 69            | 50,918             | 0                             | 0                                        | 50,918                                | 102,000                    | 51,082                                 | 0                                         | 1,212,574                              | 0                   |
| 3    | 70          | 70            | 51,937             | 0                             | 0                                        | 51,937                                | 104,040                    | 52,103                                 | 0                                         | 1,218,146                              | 0                   |
| 4    | 71          | 71            | 52,976             | 0                             | 0                                        | 52,976                                | 106,121                    | 53,145                                 | 0                                         | 1,223,207                              | 0                   |
| 5    | 72          | 72            | 54,035             | 0                             | 0                                        | 54,035                                | 108,243                    | 7,701                                  | 46,507                                    | 1,220,790                              | 0                   |
| 6    | 73          | 73            | 55,116             | 0                             | 0                                        | 55,116                                | 110,408                    | 0                                      | 55,292                                    | 1,215,855                              | 0                   |
| 7    | 74          | 74            | 56,218             | 0                             | 0                                        | 56,218                                | 112,616                    | 0                                      | 56,398                                    | 1,209,355                              | 0                   |
| 8    | 75          | 75            | 57,342             | 0                             | 0                                        | 57,342                                | 114,869                    | 0                                      | 57,526                                    | 1,201,183                              | 0                   |
| 9    | 76          | 76            | 58,489             | 0                             | 0                                        | 58,489                                | 117,166                    | 0                                      | 58,677                                    | 1,191,231                              | 0                   |
| 10   | 77          | 77            | 59,659             | 0                             | 0                                        | 59,659                                | 119,509                    | 0                                      | 59,850                                    | 1,179,380                              | 0                   |
| 11   | 78          | 78            | 60,852             | 0                             | 0                                        | 60,852                                | 121,899                    | 0                                      | 61,047                                    | 1,165,508                              | 0                   |
| 12   | 79          | 79            | 62,069             | 0                             | 0                                        | 62,069                                | 124,337                    | 0                                      | 62,268                                    | 1,149,487                              | 0                   |
| 13   | 80          | 80            | 63,311             | 0                             | 0                                        | 63,311                                | 126,824                    | 0                                      | 63,514                                    | 1,131,178                              | 0                   |
| 14   | 81          | 81            | 64,577             | 0                             | 0                                        | 64,577                                | 129,361                    | 0                                      | 64,784                                    | 1,110,438                              | 0                   |
| 15   | 82          | 82            | 65,868             | 0                             | 0                                        | 65,868                                | 131,948                    | 0                                      | 66,079                                    | 1,087,115                              | 0                   |
| 16   | 83          | 83            | 67,186             | 0                             | 0                                        | 67,186                                | 134,587                    | 0                                      | 67,401                                    | 1,061,049                              | 0                   |
| 17   | 84          | 84            | 68,529             | 0                             | 0                                        | 68,529                                | 137,279                    | 0                                      | 68,749                                    | 1,032,071                              | 0                   |
| 18   | 85          | 85            | 69,900             | 0                             | 0                                        | 69,900                                | 140,024                    | 0                                      | 70,124                                    | 1,000,004                              | 0                   |
| 19   | 86          | 86            | 71,298             | 0                             | 0                                        | 71,298                                | 142,825                    | 0                                      | 71,527                                    | 964,660                                | 0                   |
| 20   | 87          | 87            | 72,724             | 0                             | 0                                        | 72,724                                | 145,681                    | 0                                      | 72,957                                    | 925,842                                | 0                   |
| 21   | 88          | 88            | 74,178             | 0                             | 0                                        | 74,178                                | 148,595                    | 0                                      | 74,416                                    | 883,342                                | 0                   |
| 22   | 89          | 89            | 75,662             | 0                             | 0                                        | 75,662                                | 151,567                    | 0                                      | 75,905                                    | 836,941                                | 0                   |
| 23   | 90          | 90            | 77,175             | 0                             | 0                                        | 77,175                                | 154,598                    | 0                                      | 77,423                                    | 786,408                                | 0                   |
| 24   | 91          | 91            | 78,719             | 0                             | 0                                        | 78,719                                | 157,690                    | 0                                      | 78,971                                    | 731,502                                | 0                   |
| 25   | 92          | 92            | 80,293             | 0                             | 0                                        | 80,293                                | 160,844                    | 0                                      | 80,551                                    | 671,966                                | 0                   |
| 26   | 93          | 93            | 81,899             | 0                             | 0                                        | 81,899                                | 164,061                    | 0                                      | 82,162                                    | 607,530                                | 0                   |
| 27   | 94          | 94            | 83,537             | 0                             | 0                                        | 83,537                                | 167,342                    | 0                                      | 83,805                                    | 537,912                                | 0                   |
| 28   | 95          | 95            | 85,208             | 0                             | 0                                        | 85,208                                | 170,689                    | 0                                      | 85,481                                    | 462,814                                | 0                   |
| 29   | 96          | 96            | 86,912             | 0                             | 0                                        | 86,912                                | 174,102                    | 0                                      | 87,190                                    | 381,920                                | 0                   |
| 30   | 97          | 97            | 88,650             | 0                             | 0                                        | 88,650                                | 177,584                    | 0                                      | 88,934                                    | 294,902                                | 0                   |
| 31   | 98          | 98            | 90,423             | 0                             | 0                                        | 90,423                                | 181,136                    | 0                                      | 90,713                                    | 201,410                                | 0                   |
| 32   | 99          | 99            | 92,232             | 0                             | 0                                        | 92,232                                | 184,759                    | 0                                      | 92,527                                    | 101,078                                | 0                   |
| 33   | 100         | 100           | 94,076             | 0                             | 0                                        | 94,076                                | 188,454                    | 0                                      | 88,949                                    | 0                                      | -5,429              |