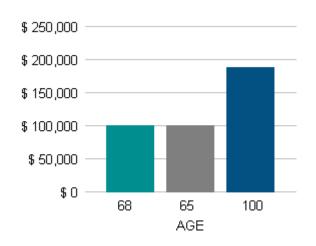

# **RETIREMENT OUTLOOK** Needs And Resources

AGE

|   | <b>.</b> |  |
|---|----------|--|
| 1 |          |  |

### ASSET ACCUMULATION

With regular contributions to a savings plan(s) and the effects of compounding interest, your retirement assets can accumulate to \$0 by the time you are ready to retire!

#### GROWING RETIREMENT INCOME NEEDS

Unfortunately, just as your assets grow over time so do your retirement income needs. It may surprise you how much inflation can impact your retirement income needs.

| TODAY:             | \$100,000 |
|--------------------|-----------|
| RETIREMENT:        | \$100,000 |
| END OF RETIREMENT: | \$188,454 |