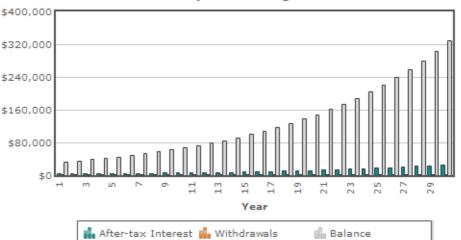

## ANALYSIS

Your money will continue past the maximum 30 years displayed here.

#### Lump Sum Savings Detail

| Year | Beginning<br>Balance | Annual Interest<br>@ 8.00% | Taxes @ 0.00% | Withdrawals | Ending Balance |
|------|----------------------|----------------------------|---------------|-------------|----------------|
| 1    | \$30,000             | \$2,490                    | \$0           | \$-0        | \$32,490       |
| 2    | 32,490               | 2,697                      | 0             | 0           | 35,187         |
| 3    | 35,187               | 2,920                      | 0             | 0           | 38,107         |
| 4    | 38,107               | 3,163                      | 0             | 0           | 41,270         |
| 5    | 41,270               | 3,425                      | 0             | 0           | 44,695         |
| 6    | 44,695               | 3,710                      | 0             | 0           | 48,405         |
| 7    | 48,405               | 4,018                      | 0             | 0           | 52,423         |
| 8    | 52,423               | 4,351                      | 0             | 0           | 56,774         |

| 9  | 56,774    | 4,712    | 0   | 0   | 61,486    |
|----|-----------|----------|-----|-----|-----------|
| 10 | 61,486    | 5,103    | 0   | 0   | 66,589    |
| 11 | 66,589    | 5,527    | 0   | 0   | 72,116    |
| 12 | 72,116    | 5,986    | 0   | 0   | 78,102    |
| 13 | 78,102    | 6,482    | 0   | 0   | 84,584    |
| 14 | 84,584    | 7,020    | 0   | 0   | 91,605    |
| 15 | 91,605    | 7,603    | 0   | 0   | 99,208    |
| 16 | 99,208    | 8,234    | 0   | 0   | 107,442   |
| 17 | 107,442   | 8,918    | 0   | 0   | 116,359   |
| 18 | 116,359   | 9,658    | 0   | 0   | 126,017   |
| 19 | 126,017   | 10,459   | 0   | 0   | 136,477   |
| 20 | 136,477   | 11,327   | 0   | 0   | 147,804   |
| 21 | 147,804   | 12,268   | 0   | 0   | 160,072   |
| 22 | 160,072   | 13,286   | 0   | 0   | 173,358   |
| 23 | 173,358   | 14,389   | 0   | 0   | 187,746   |
| 24 | 187,746   | 15,583   | 0   | 0   | 203,329   |
| 25 | 203,329   | 16,876   | 0   | 0   | 220,205   |
| 26 | 220,205   | 18,277   | 0   | 0   | 238,482   |
| 27 | 238,482   | 19,794   | 0   | 0   | 258,276   |
| 28 | 258,276   | 21,437   | 0   | 0   | 279,713   |
| 29 | 279,713   | 23,216   | 0   | 0   | 302,929   |
| 30 | \$302,929 | \$25,143 | \$0 | \$0 | \$328,072 |