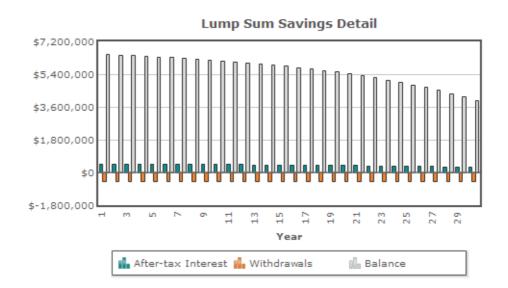

## **ANALYSIS**

Your money will continue past the maximum 30 years displayed here.

| Year | Beginning<br>Balance | Annual Interest<br>@ 7.00% | Taxes @ 0.00% | Withdrawals | Ending Balance |
|------|----------------------|----------------------------|---------------|-------------|----------------|
| 1    | \$6,500,000          | \$454,182                  | \$0           | \$-480,000  | \$6,474,182    |
| 2    | 6,474,182            | 452,316                    | 0             | -480,000    | 6,446,498      |
| 3    | 6,446,498            | 450,314                    | 0             | -480,000    | 6,416,812      |
| 4    | 6,416,812            | 448,168                    | 0             | -480,000    | 6,384,981      |
| 5    | 6,384,981            | 445,867                    | 0             | -480,000    | 6,350,848      |
| 6    | 6,350,848            | 443,400                    | 0             | -480,000    | 6,314,248      |
| 7    | 6,314,248            | 440,754                    | 0             | -480,000    | 6,275,002      |
| 8    | 6,275,002            | 437,917                    | 0             | -480,000    | 6,232,919      |

|    | 1           |           |     |            |             |
|----|-------------|-----------|-----|------------|-------------|
| 9  | 6,232,919   | 434,875   | 0   | -480,000   | 6,187,794   |
| 10 | 6,187,794   | 431,613   | 0   | -480,000   | 6,139,407   |
| 11 | 6,139,407   | 428,115   | 0   | -480,000   | 6,087,521   |
| 12 | 6,087,521   | 424,364   | 0   | -480,000   | 6,031,885   |
| 13 | 6,031,885   | 420,342   | 0   | -480,000   | 5,972,228   |
| 14 | 5,972,228   | 416,029   | 0   | -480,000   | 5,908,257   |
| 15 | 5,908,257   | 411,405   | 0   | -480,000   | 5,839,662   |
| 16 | 5,839,662   | 406,446   | 0   | -480,000   | 5,766,108   |
| 17 | 5,766,108   | 401,129   | 0   | -480,000   | 5,687,237   |
| 18 | 5,687,237   | 395,427   | 0   | -480,000   | 5,602,665   |
| 19 | 5,602,665   | 389,314   | 0   | -480,000   | 5,511,978   |
| 20 | 5,511,978   | 382,758   | 0   | -480,000   | 5,414,736   |
| 21 | 5,414,736   | 375,728   | 0   | -480,000   | 5,310,464   |
| 22 | 5,310,464   | 368,190   | 0   | -480,000   | 5,198,655   |
| 23 | 5,198,655   | 360,108   | 0   | -480,000   | 5,078,763   |
| 24 | 5,078,763   | 351,441   | 0   | -480,000   | 4,950,203   |
| 25 | 4,950,203   | 342,147   | 0   | -480,000   | 4,812,351   |
| 26 | 4,812,351   | 332,182   | 0   | -480,000   | 4,664,532   |
| 27 | 4,664,532   | 321,496   | 0   | -480,000   | 4,506,028   |
| 28 | 4,506,028   | 310,038   | 0   | -480,000   | 4,336,066   |
| 29 | 4,336,066   | 297,751   | 0   | -480,000   | 4,153,817   |
| 30 | \$4,153,817 | \$284,576 | \$0 | \$-480,000 | \$3,958,394 |
|    |             |           |     |            |             |