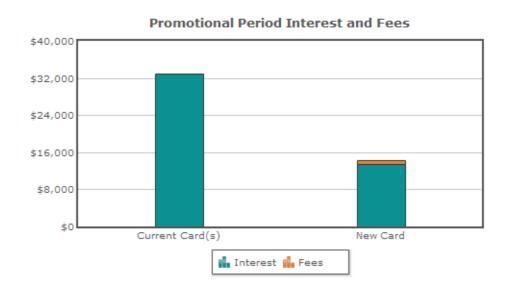

## **ANALYSIS**

By transferring your credit card balance(s) you can save an extra \$18,525 over the introductory rate period of 120 month(s) taking into account fees of \$950. You can continue to save \$162 per month after the promotion period.