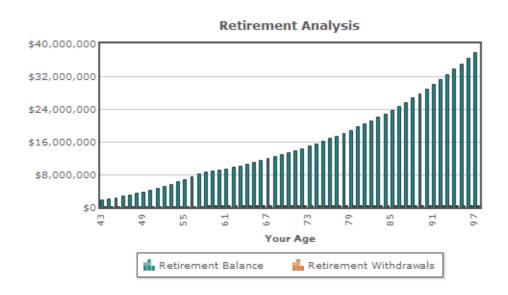

## **ANALYSIS**

Congratulations!!! It appears that you have saved enough to meet your goal. In fact, it appears that at age 98 you will still have \$37,802,880 in your retirement accounts.

| Age | Salary @<br>3.0% | Beginning<br>Retirement<br>Balance | Interest<br>Pre-Ret<br>7.0%<br>Post-Ret<br>4.0% | Current<br>Savings | Desired<br>Retirement<br>Income<br>35.0% | Pension<br>Income | Social<br>Security<br>Income | Retirement<br>Account<br>Withdrawal<br>s | Ending<br>Retirement<br>Balance |
|-----|------------------|------------------------------------|-------------------------------------------------|--------------------|------------------------------------------|-------------------|------------------------------|------------------------------------------|---------------------------------|
| 43  | \$185,000        | \$1,600,000                        | \$112,000                                       | \$150,000          | \$0                                      | \$0               | \$0                          | \$0                                      | \$1,862,000                     |
| 44  | 190,550          | 1,862,000                          | 130,340                                         | 150,000            | 0                                        | 0                 | 0                            | 0                                        | 2,142,340                       |
| 45  | 196,266          | 2,142,340                          | 149,964                                         | 150,000            | 0                                        | 0                 | 0                            | 0                                        | 2,442,304                       |

| 40 | 000 454 | 0.440.004  | 170 004   | 450,000 |         |         | ا ا     | ٥      | 0.700.005  |
|----|---------|------------|-----------|---------|---------|---------|---------|--------|------------|
| 46 | 202,154 | 2,442,304  | 170,961   | 150,000 | 0       | 0       | 0       | 0      | 2,763,265  |
| 47 | 208,219 | 2,763,265  | 193,429   | 150,000 | 0       | 0       | 0       | 0      | 3,106,694  |
| 48 | 214,466 | 3,106,694  | 217,469   | 150,000 | 0       | 0       | 0       | 0      | 3,474,162  |
| 49 | 220,900 | 3,474,162  | 243,191   | 150,000 | 0       | 0       | 0       | 0      | 3,867,354  |
| 50 | 227,527 | 3,867,354  | 270,715   | 150,000 | 0       | 0       | 0       | 0      | 4,288,068  |
| 51 | 234,352 | 4,288,068  | 300,165   | 150,000 | 0       | 0       | 0       | 0      | 4,738,233  |
| 52 | 241,383 | 4,738,233  | 331,676   | 150,000 | 0       | 0       | 0       | 0      | 5,219,909  |
| 53 | 248,625 | 5,219,909  | 365,394   | 150,000 | 0       | 0       | 0       | 0      | 5,735,303  |
| 54 | 256,083 | 5,735,303  | 401,471   | 150,000 | 0       | 0       | 0       | 0      | 6,286,774  |
| 55 | 263,766 | 6,286,774  | 440,074   | 150,000 | 0       | 0       | 0       | 0      | 6,876,848  |
| 56 | 271,679 | 6,876,848  | 481,379   | 150,000 | 0       | 0       | 0       | 0      | 7,508,228  |
| 57 | 279,829 | 7,508,228  | 525,576   | 150,000 | 0       | 0       | 0       | 0      | 8,183,804  |
| 58 | 0       | 8,183,804  | 327,352   | 0       | 100,878 | 50,000  | 0       | 50,878 | 8,460,278  |
| 59 | 0       | 8,460,278  | 338,411   | 0       | 103,905 | 51,500  | 0       | 52,405 | 8,746,284  |
| 60 | 0       | 8,746,284  | 349,851   | 0       | 107,022 | 53,045  | 0       | 53,977 | 9,042,158  |
| 61 | 0       | 9,042,158  | 361,686   | 0       | 110,233 | 54,636  | 0       | 55,596 | 9,348,249  |
| 62 | 0       | 9,348,249  | 373,930   | 0       | 113,540 | 56,275  | 52,605  | 4,659  | 9,717,520  |
| 63 | 0       | 9,717,520  | 388,701   | 0       | 116,946 | 57,964  | 54,183  | 4,799  | 10,101,422 |
| 64 | 0       | 10,101,422 | 404,057   | 0       | 120,454 | 59,703  | 55,809  | 4,943  | 10,500,536 |
| 65 | 0       | 10,500,536 | 420,021   | 0       | 124,068 | 61,494  | 57,483  | 5,091  | 10,915,466 |
| 66 | 0       | 10,915,466 | 436,619   | 0       | 127,790 | 63,339  | 59,208  | 5,244  | 11,346,841 |
| 67 | 0       | 11,346,841 | 453,874   | 0       | 131,623 | 65,239  | 60,984  | 5,401  | 11,795,314 |
| 68 | 0       | 11,795,314 | 471,813   | 0       | 135,572 | 67,196  | 62,813  | 5,563  | 12,261,564 |
| 69 | 0       | 12,261,564 | 490,463   | 0       | 139,639 | 69,212  | 64,698  | 5,730  | 12,746,297 |
| 70 | 0       | 12,746,297 | 509,852   | 0       | 143,828 | 71,288  | 66,639  | 5,902  | 13,250,247 |
| 71 | 0       | 13,250,247 | 530,010   | 0       | 148,143 | 73,427  | 68,638  | 6,079  | 13,774,178 |
| 72 | 0       | 13,774,178 | 550,967   | 0       | 152,588 | 75,629  | 70,697  | 6,261  | 14,318,884 |
| 73 | 0       | 14,318,884 | 572,755   | 0       | 157,165 | 77,898  | 72,818  | 6,449  | 14,885,190 |
| 74 | 0       | 14,885,190 | 595,408   | 0       | 161,880 | 80,235  | 75,002  | 6,642  | 15,473,955 |
| 75 | 0       | 15,473,955 | 618,958   | 0       | 166,737 | 82,642  | 77,252  | 6,842  | 16,086,072 |
| 76 | 0       | 16,086,072 | 643,443   | 0       | 171,739 | 85,122  | 79,570  | 7,047  | 16,722,467 |
| 77 | 0       | 16,722,467 | 668,899   | 0       | 176,891 | 87,675  | 81,957  | 7,258  | 17,384,108 |
| 78 | 0       | 17,384,108 | 695,364   | 0       | 182,198 | 90,306  | 84,416  | 7,476  | 18,071,996 |
| 79 | 0       | 18,071,996 | 722,880   | 0       | 187,664 | 93,015  | 86,948  | 7,700  | 18,787,175 |
| 80 | 0       | 18,787,175 | 751,487   | 0       | 193,293 | 95,805  | 89,557  | 7,931  | 19,530,731 |
| 81 | 0       | 19,530,731 | 781,229   | 0       | 199,092 | 98,679  | 92,244  | 8,169  | 20,303,791 |
| 82 | 0       | 20,303,791 | 812,152   | 0       | 205,065 | 101,640 | 95,011  | 8,414  | 21,107,528 |
| 83 | 0       | 21,107,528 | 844,301   | 0       | 211,217 | 104,689 | 97,861  | 8,667  | 21,943,162 |
| 84 | 0       | 21,943,162 | 877,726   | 0       | 217,553 | 107,830 | 100,797 | 8,927  | 22,811,962 |
| 85 | 0       | 22,811,962 | 912,478   | 0       | 224,080 | 111,064 | 103,821 | 9,195  | 23,715,245 |
| 86 | 0       | 23,715,245 | 948,610   | 0       | 230,802 | 114,396 | 106,936 | 9,471  | 24,654,384 |
| 87 | 0       | 24,654,384 | 986,175   | 0       | 237,727 | 117,828 | 110,144 | 9,755  | 25,630,805 |
| 88 | 0       | 25,630,805 | 1,025,232 | 0       | 244,858 | 121,363 | 113,448 | 10,047 | 26,645,990 |
| 89 | 0       | 26,645,990 | 1,065,840 | 0       | 252,204 | 125,004 | 116,851 | 10,349 | 27,701,481 |
| 90 | 0       | 27,701,481 | 1,108,059 | 0       | 259,770 | 128,754 | 120,357 | 10,659 | 28,798,881 |
| 91 | 0       | 28,798,881 | 1,151,955 | 0       | 267,563 | 132,617 | 123,968 | 10,979 | 29,939,857 |
| 92 | 0       | 29,939,857 | 1,197,594 | 0       | 275,590 | 136,595 | 127,687 | 11,308 | 31,126,143 |
| 93 | 0       | 31,126,143 | 1,245,046 | 0       | 283,858 | 140,693 | 131,517 | 11,648 | 32,359,541 |
| 94 | 0       | 32,359,541 | 1,294,382 | 0       | 292,374 | 144,914 | 135,463 | 11,997 | 33,641,926 |

| 95 | 0   | 33,641,926   | 1,345,677   | 0   | 301,145   | 149,261   | 139,527   | 12,357   | 34,975,246   |
|----|-----|--------------|-------------|-----|-----------|-----------|-----------|----------|--------------|
| 96 | 0   | 34,975,246   | 1,399,010   | 0   | 310,179   | 153,739   | 143,712   | 12,728   | 36,361,528   |
| 97 | \$0 | \$36.361.528 | \$1.454.461 | \$0 | \$319.485 | \$158.351 | \$148.024 | \$13.109 | \$37.802.880 |