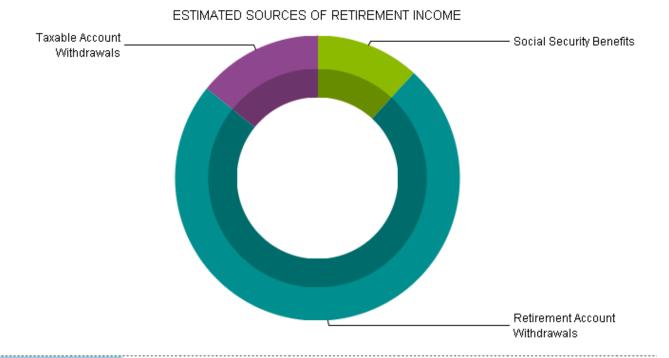

# SUMMARY OF POST-RETIREMENT DISTRIBUTION PHASE

| Year | Your<br>Age | Spouse<br>Age | Social<br>Security | Wages,<br>Pension &<br>Other Income | Total After-Tax<br>Income @ 22.0% | Retirement<br>Income Needs | After-Tax<br>Withdrawal<br>Taxable | After-Tax<br>Withdrawal<br>Retirement | Total Savings<br>Balance | Annual Shortfall |
|------|-------------|---------------|--------------------|-------------------------------------|-----------------------------------|----------------------------|------------------------------------|---------------------------------------|--------------------------|------------------|
| 1    | 68          | 125           | 23,040             | 0                                   | 18,731                            | 100,000                    | 81,269                             | 0                                     | 4,198,152                | 0                |
| 2    | 69          | n/a           | 23,500             | 0                                   | 19,106                            | 102,000                    | 82,894                             | 0                                     | 4,355,719                | 0                |
| 3    | 70          | n/a           | 23,970             | 0                                   | 19,488                            | 104,040                    | 84,552                             | 0                                     | 4,521,796                | 0                |
| 4    | 71          | n/a           | 24,450             | 0                                   | 19,878                            | 106,121                    | 86,243                             | 0                                     | 4,696,919                | 0                |
| 5    | 72          | n/a           | 24,939             | 0                                   | 20,275                            | 108,243                    | 87,968                             | 0                                     | 4,881,660                | 0                |
| 6    | 73          | n/a           | 25,438             | 0                                   | 20,681                            | 110,408                    | 0                                  | 125,908                               | 5,037,321                | 0                |
| 7    | 74          | n/a           | 25,946             | 0                                   | 21,094                            | 112,616                    | 0                                  | 133,462                               | 5,197,397                | 0                |
| 8    | 75          | n/a           | 26,465             | 0                                   | 21,516                            | 114,869                    | 0                                  | 140,895                               | 5,362,041                | 0                |
| 9    | 76          | n/a           | 26,995             | 0                                   | 21,947                            | 117,166                    | 0                                  | 148,718                               | 5,531,254                | 0                |
| 10   | 77          | n/a           | 27,534             | 0                                   | 22,386                            | 119,509                    | 0                                  | 156,264                               | 5,705,231                | 0                |
| 11   | 78          | n/a           | 28,085             | 0                                   | 22,833                            | 121,899                    | 0                                  | 164,887                               | 5,883,756                | 0                |
| 12   | 79          | n/a           | 28,647             | 0                                   | 23,290                            | 124,337                    | 0                                  | 173,952                               | 6,066,776                | 0                |
| 13   | 80          | n/a           | 29,220             | 0                                   | 23,756                            | 126,824                    | 0                                  | 183,477                               | 6,254,216                | 0                |
| 14   | 81          | n/a           | 29,804             | 0                                   | 24,231                            | 129,361                    | 0                                  | 192,480                               | 6,446,289                | 0                |
| 15   | 82          | n/a           | 30,400             | 0                                   | 24,715                            | 131,948                    | 0                                  | 202,926                               | 6,642,608                | 0                |
| 16   | 83          | n/a           | 31,008             | 0                                   | 25,210                            | 134,587                    | 0                                  | 212,671                               | 6,843,401                | 0                |
| 17   | 84          | n/a           | 31,628             | 0                                   | 25,714                            | 137,279                    | 0                                  | 224,090                               | 7,048,170                | 0                |
| 18   | 85          | n/a           | 32,261             | 0                                   | 26,228                            | 140,024                    | 0                                  | 234,566                               | 7,257,170                | 0                |
| 19   | 86          | n/a           | 32,906             | 0                                   | 26,753                            | 142,825                    | 0                                  | 245,368                               | 7,470,279                | 0                |
| 20   | 87          | n/a           | 33,564             | 0                                   | 27,288                            | 145,681                    | 0                                  | 256,478                               | 7,687,356                | 0                |
| 21   | 88          | n/a           | 34,236             | 0                                   | 27,834                            | 148,595                    | 0                                  | 265,913                               | 7,908,856                | 0                |
| 22   | 89          | n/a           | 34,920             | 0                                   | 28,390                            | 151,567                    | 0                                  | 277,498                               | 8,134,076                | 0                |
| 23   | 90          | n/a           | 35,619             | 0                                   | 28,958                            | 154,598                    | 0                                  | 286,915                               | 8,363,579                | 0                |
| 24   | 91          | n/a           | 36,331             | 0                                   | 29,537                            | 157,690                    | 0                                  | 296,196                               | 8,597,344                | 0                |
| 25   | 92          | n/a           | 37,058             | 0                                   | 30,128                            | 160,844                    | 0                                  | 305,246                               | 8,835,365                | 0                |
| 26   | 93          | n/a           | 37,799             | 0                                   | 30,731                            | 164,061                    | 0                                  | 313,950                               | 9,077,663                | 0                |
| 27   | 94          | n/a           | 38,555             | 0                                   | 31,345                            | 167,342                    | 0                                  | 318,775                               | 9,325,354                | 0                |
| 28   | 95          | n/a           | 39,326             | 0                                   | 31,972                            | 170,689                    | 0                                  | 322,715                               | 9,578,725                | 0                |