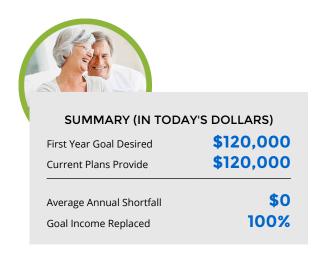

### RESULTS AND RECOMMENDATIONS

Congratulations! Based on your current assumptions it appears that your annual retirement income objective of \$120,000 per year (in today's dollars) would likely be met on your current course.

### POTENTIAL SOLUTIONS

Based on your current assumptions your retirement objective of \$120,000 will likely be met. You may be able to adjust some of the following assumptions and still meet your retirement goal: