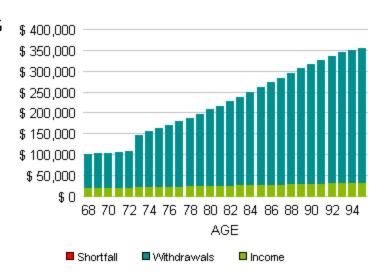

# SUMMARY OF POST-RETIREMENT DISTRIBUTION PHASE

| Year | Your<br>Age | Spouse<br>Age | Social<br>Security | Wages,<br>Pension &<br>Other Income | Total After-Tax<br>Income @ 22.0% | Retirement<br>Income Needs | After-Tax<br>Withdrawal<br>Taxable | After-Tax<br>Withdrawal<br>Retirement | Total Savings<br>Balance | Annual Shortfall |
|------|-------------|---------------|--------------------|-------------------------------------|-----------------------------------|----------------------------|------------------------------------|---------------------------------------|--------------------------|------------------|
| 1    | 68          | 125           | 23,040             | 0                                   | 18,731                            | 100,000                    | 81,269                             | 0                                     | 4,198,152                | 0                |
| 2    | 69          | n/a           | 23,500             | 0                                   | 19,106                            | 102,000                    | 82,894                             | 0                                     | 4,355,719                | 0                |
| 3    | 70          | n/a           | 23,970             | 0                                   | 19,488                            | 104,040                    | 84,552                             | 0                                     | 4,521,796                | 0                |
| 4    | 71          | n/a           | 24,450             | 0                                   | 19,878                            | 106,121                    | 86,243                             | 0                                     | 4,696,919                | 0                |
| 5    | 72          | n/a           | 24,939             | 0                                   | 20,275                            | 108,243                    | 87,968                             | 0                                     | 4,881,660                | 0                |
| 6    | 73          | n/a           | 25,438             | 0                                   | 20,681                            | 110,408                    | 0                                  | 125,908                               | 5,037,321                | 0                |
| 7    | 74          | n/a           | 25,946             | 0                                   | 21,094                            | 112,616                    | 0                                  | 133,462                               | 5,197,397                | 0                |
| 8    | 75          | n/a           | 26,465             | 0                                   | 21,516                            | 114,869                    | 0                                  | 140,895                               | 5,362,041                | 0                |
| 9    | 76          | n/a           | 26,995             | 0                                   | 21,947                            | 117,166                    | 0                                  | 148,718                               | 5,531,254                | 0                |
| 10   | 77          | n/a           | 27,534             | 0                                   | 22,386                            | 119,509                    | 0                                  | 156,264                               | 5,705,231                | 0                |
| 11   | 78          | n/a           | 28,085             | 0                                   | 22,833                            | 121,899                    | 0                                  | 164,887                               | 5,883,756                | 0                |
| 12   | 79          | n/a           | 28,647             | 0                                   | 23,290                            | 124,337                    | 0                                  | 173,952                               | 6,066,776                | 0                |
| 13   | 80          | n/a           | 29,220             | 0                                   | 23,756                            | 126,824                    | 0                                  | 183,477                               | 6,254,216                | 0                |
| 14   | 81          | n/a           | 29,804             | 0                                   | 24,231                            | 129,361                    | 0                                  | 192,480                               | 6,446,289                | 0                |
| 15   | 82          | n/a           | 30,400             | 0                                   | 24,715                            | 131,948                    | 0                                  | 202,926                               | 6,642,608                | 0                |
| 16   | 83          | n/a           | 31,008             | 0                                   | 25,210                            | 134,587                    | 0                                  | 212,671                               | 6,843,401                | 0                |
| 17   | 84          | n/a           | 31,628             | 0                                   | 25,714                            | 137,279                    | 0                                  | 224,090                               | 7,048,170                | 0                |
| 18   | 85          | n/a           | 32,261             | 0                                   | 26,228                            | 140,024                    | 0                                  | 234,566                               | 7,257,170                | 0                |
| 19   | 86          | n/a           | 32,906             | 0                                   | 26,753                            | 142,825                    | 0                                  | 245,368                               | 7,470,279                | 0                |
| 20   | 87          | n/a           | 33,564             | 0                                   | 27,288                            | 145,681                    | 0                                  | 256,478                               | 7,687,356                | 0                |
| 21   | 88          | n/a           | 34,236             | 0                                   | 27,834                            | 148,595                    | 0                                  | 265,913                               | 7,908,856                | 0                |
| 22   | 89          | n/a           | 34,920             | 0                                   | 28,390                            | 151,567                    | 0                                  | 277,498                               | 8,134,076                | 0                |
| 23   | 90          | n/a           | 35,619             | 0                                   | 28,958                            | 154,598                    | 0                                  | 286,915                               | 8,363,579                | 0                |
| 24   | 91          | n/a           | 36,331             | 0                                   | 29,537                            | 157,690                    | 0                                  | 296,196                               | 8,597,344                | 0                |
| 25   | 92          | n/a           | 37,058             | 0                                   | 30,128                            | 160,844                    | 0                                  | 305,246                               | 8,835,365                | 0                |
| 26   | 93          | n/a           | 37,799             | 0                                   | 30,731                            | 164,061                    | 0                                  | 313,950                               | 9,077,663                | 0                |
| 27   | 94          | n/a           | 38,555             | 0                                   | 31,345                            | 167,342                    | 0                                  | 318,775                               | 9,325,354                | 0                |
| 28   | 95          | n/a           | 39,326             | 0                                   | 31,972                            | 170,689                    | 0                                  | 322,715                               | 9,578,725                | 0                |