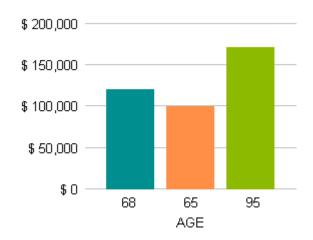

# Fluctuating Retirement Income Needs

Changes in lifestyle and inflation will affect how much you spend throughout your retirement.

TODAY: \$120,000

RETIREMENT: \$100,000

FINAL YEAR: \$170,689